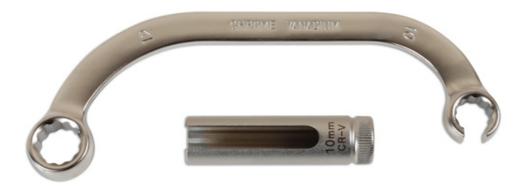

## **Turbo Adjustment Set - for VAG**

Specially designed spanner and split deep socket to assist in the removal, fitting and adjustment of the turbo pressure capsule and turbo actuator on VAG engines.

## **Additional Information**

- Applications: Golf MI V1 (2008 2013), Golf Plus (2004 2015), Jetta (2004 2010), Passat (2005 2010), Passat CC (2008 2012), Scirocco (2008 - 2017), EOS (2006 - 2015), Tiguan (2007 - 2018), Transporter T5 (from 2009).
- Equivalent to OEM T10422A, T10423.
- The deeper socket is specifically required for the later common rail diesel engines.
- · Its design allows use on both early and late pressure capsules.
- When removing the turbo charger, special spanner (Part No. 6670) will be required to loosen the oil feed pipe.