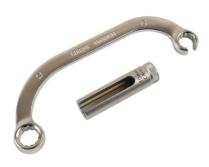

## **Turbo Adjustment Set - for VAG**

Specially designed spanner and split deep socket to assist in the removal, fitting and adjustment of the turbo pressure capsule and turbo actuator on VAG engines.

## **Additional Information**

- Applications: Golf MI V1 (2008 2013), Golf Plus (2004 2015), Jetta (2004 2010), Passat (2005 2010), Passat CC (2008 2012), Scirocco (2008 - 2017), EOS (2006 - 2015), Tiguan (2007 - 2018), Transporter T5 (from 2009).
- Equivalent to OEM T10422A, T10423.
- The deeper socket is specifically required for the later common rail diesel engines.
- · Its design allows use on both early and late pressure capsules.
- When removing the turbo charger, special spanner (Part No. 6670) will be required to loosen the oil feed pipe.